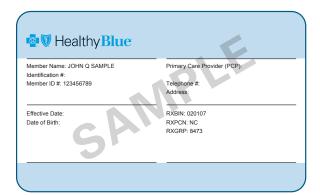

f Blue Cross and Blue Shield of North Carolina.



| Vendors                                                                  |        |                                                  |  |  |
|--------------------------------------------------------------------------|--------|--------------------------------------------------|--|--|
| <b>Transportation</b> ModivCare <sup>1</sup> non-emergent transportation | Phone: | Reservations and ride assistance: 1-855-397-3602 |  |  |
| <b>Vision</b><br>EyeMed <sup>2</sup>                                     | Fax:   | 1-513-492-3259                                   |  |  |
|                                                                          | Email: | eyemedqa@eyemed.com                              |  |  |

### **Healthy Blue member ID:**





#### Notes:

- 1 ModivCare is an independent company providing nonemergency transportation services for Healthy Blue members on behalf of Blue Cross and Blue Shield of North Carolina.
- 2 EyeMed is an independent company providing vision services for Healthy Blue members on behalf of Blue Cross and Blue Shield of North Carolina.

## https://provider.healthybluenc.com

Healthy Blue is a Medicaid plan offered by Blue Cross and Blue Shield of North Carolina. Blue Cross and Blue Shield of North Carolina is an independent licensee of the Blue Cross and Blue Shield Association. ® Marks of the Blue Cross and Blue Shield Association.