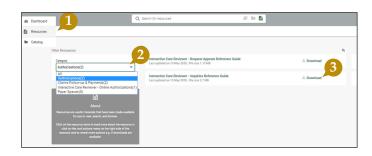

Additionally, illustrated reference guides that you can print are located on **Custom Learning Center Resources**.

- 1. Select **Resources** from the menu located on the upper left corner of the screen.
- Use the catalog filter and select
   Authorizations or Interactive Care
   Reviewer-Online Authorizations from the Category menu.
- Select **Download** to view and/or print the reference guide.