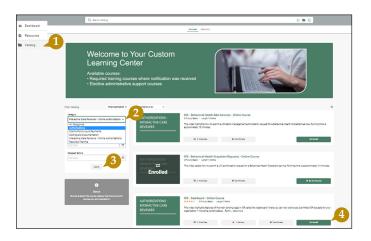

## Follow these steps to access ICR courses and resources:

From Availity's home page, select Payer Spaces > Healthy Blue tile > Applications > Custom Learning Center.

- 1. Select **Catalog** from the menu located on the upper left corner of the Custom Learning Center screen.
- 2. Use the catalog filter and select **Interactive Care Reviewer-Online Authorizations** or **Authorizations** from the *Category* menu.
- 3. Select Apply.

There are two pages of online courses consisting of on-demand videos and reference documents. Find the course(s) you want to take, then:

4. Select **Enroll**, and choose **Start** to take the course immediately, or to save for later, select **Return to Dashboard**.