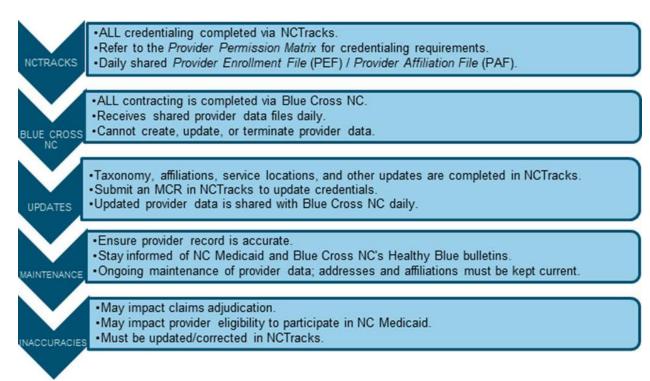

The provider, office administrator, or authorized user is responsible for completing updates and maintenance of the provider's record. Providers should contact the **NCTracks Contact Center**. Reference the chart below for more information:

Please note that the provider, office administrator, or authorized user is responsible for completing updates and provider record maintenance.